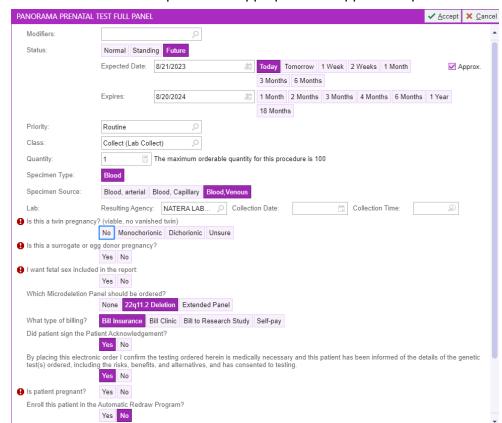

## **EPIC Order Screen Panorama Prenatal Test Full Panel**

EPIC will default responses as appropriate for applicable questions

Enroll this patient in the Automatic Redraw Program?

Yes
No

Natera to follow up with patient for sample collection (mobile phleb, lab, or saliva):